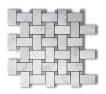

### Basketweave w/ Bardiglio Dot

# ANTIQUE CARRARA

Tumbled Marble

2"Hexagon, 2" Octagon with Bardiglio Dot, Basketweave with Bardiglio Dot, 2x4 Brick, .75x2 Herringbone Mosaic

2x4 Brick