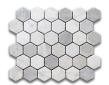

#### NOTES:

Always inspect materials prior to installation.

Always mix 2-3 cartons at a time while installing to insure the best blend.

All product images are representation only.

2"Hexagon

Variation in color and shading is to be expected. Final selection should be made from actual tile samples.

# ANTIQUE CARRARA

Tumbled Marble

2"Hexagon, 2" Octagon with Bardiglio Dot, Basketweave with Bardiglio Dot, 2x4 Brick, .75x2 Herringbone Mosaic

2x4 Brick